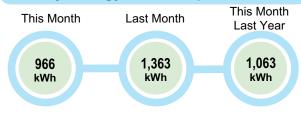

ff Peak    | 448                        | 1     | 17.880  | 3.360  |
|                       | RB   | General Use | 04/01/23 | 05/01/23 | 30   | 686      | 902     | Super Saver | 216                        | 1     | 5.592   | 2.252  |
|                       | RB   | Heat Plus   | 04/01/23 | 05/01/23 | 30   | 4430     | 4485    | On Peak     | 55                         | 1     | 14.840  | 14.840 |
|                       | RB   | Heat Plus   | 04/01/23 | 05/01/23 | 30   | 17947    | 18044   | Off Peak    | 97                         | 1     | 14.520  | 14.520 |
| L                     | RB   | Heat Plus   | 04/01/23 | 05/01/23 | 30   | 548      | 673     | Super Saver | 125                        | 1     | 3.340   | 3.340  |

## **Usage History**



## **Monthly Energy Use Comparison**



### **Detail of Charges**

| Detail of Gharges