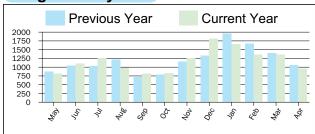

05/01/23 | 30   | 43698    | 44146   | Off Peak    | 448                        | 1     | 17.880  | 3.360  |
|                       | RB   | General Use | 04/01/23 | 05/01/23 | 30   | 686      | 902     | Super Saver | 216                        | 1     | 5.592   | 2.252  |
|                       | RB   | Heat Plus   | 04/01/23 | 05/01/23 | 30   | 4430     | 4485    | On Peak     | 55                         | 1     | 14.840  | 14.840 |
|                       | RB   | Heat Plus   | 04/01/23 | 05/01/23 | 30   | 17947    | 18044   | Off Peak    | 97                         | 1     | 14.520  | 14.520 |
| L                     | RB   | Heat Plus   | 04/01/23 | 05/01/23 | 30   | 548      | 673     | Super Saver | 125                        | 1     | 3.340   | 3.340  |

## **Usage History**



## **Monthly Energy Use Comparison**



### **Detail of Charges**

| Detail of Gharges