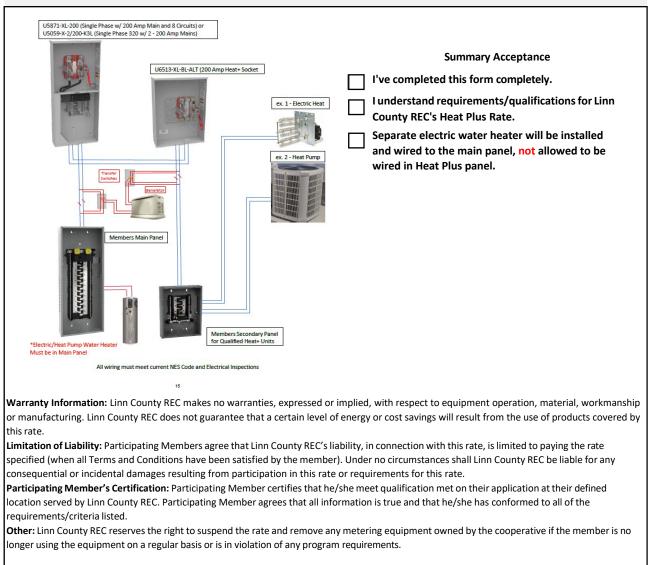

| Member Information                                                                                                                                                                                                                                                                                    |           |                                                 |               |                                  |              |
|-------------------------------------------------------------------------------------------------------------------------------------------------------------------------------------------------------------------------------------------------------------------------------------------------------|-----------|-------------------------------------------------|---------------|----------------------------------|--------------|
| First Name                                                                                                                                                                                                                                                                                            | Last Name |                                                 | Account Numbe | er                               | Phone Number |
|                                                                                                                                                                                                                                                                                                       |           |                                                 |               |                                  |              |
| Address of Meter                                                                                                                                                                                                                                                                                      |           | State                                           | Zip Code      | Email Address                    |              |
|                                                                                                                                                                                                                                                                                                       |           |                                                 |               |                                  | 1            |
| Today's Date                                                                                                                                                                                                                                                                                          |           | Estimated Completion/Electrical Inspection Date |               |                                  |              |
| Account Type:                                                                                                                                                                                                                                                                                         |           |                                                 |               |                                  |              |
| Residence Only Farm Only Non-coincidental 15-minuate demand must be < 75 kW during the months of December,                                                                                                                                                                                            |           |                                                 |               |                                  |              |
| Shop/Garage Small Commercial                                                                                                                                                                                                                                                                          |           |                                                 |               |                                  |              |
| Installation Type:                                                                                                                                                                                                                                                                                    |           |                                                 |               |                                  |              |
| O New Construction O Existing Electric Heating O Replacing Wood Heating O Other                                                                                                                                                                                                                       |           |                                                 |               |                                  |              |
| O Replacing or Supplemental to Natural Gas Heating O Replacing or Supplemental to Propane Gas Heating                                                                                                                                                                                                 |           |                                                 |               |                                  |              |
| Heating Type:                                                                                                                                                                                                                                                                                         |           |                                                 |               |                                  |              |
| Electric Baseboard Electric Cove Electric Furnace Electric Boiler - Radiant Electric Unit Heater                                                                                                                                                                                                      |           |                                                 |               |                                  |              |
| Check if Hybrid/Gas Back                                                                                                                                                                                                                                                                              |           |                                                 | mum System kW | (Including Backup Electric Heat) |              |
| Qualifications:                                                                                                                                                                                                                                                                                       |           |                                                 |               |                                  |              |
| Must have electric space heating.                                                                                                                                                                                                                                                                     |           |                                                 |               |                                  |              |
| Condition space must be greater than 400 sq. ft.                                                                                                                                                                                                                                                      |           |                                                 |               |                                  |              |
| Must have separate electric domestic water heating system, water heater is not eligible to be included in the Heat Plus Panel.                                                                                                                                                                        |           |                                                 |               |                                  |              |
| Must follow Linn County REC's Guide to Metering for approved Heat Plus meter socket and wiring diagram.                                                                                                                                                                                               |           |                                                 |               |                                  |              |
| Only Residential Rate Code (11TOD, 12TOD) and Commercial Rate Code (13TOD, 3MCOM) qualify for the optional Heat<br>Plus Rate. Not available to accounts with AEP (Alternative Energy Production). Must qualify and comply with Linn County<br>REC's Electric Tariff on Rate Code 17DFM, 19DFM, 38DFM. |           |                                                 |               |                                  |              |
| On-site Verification and Meter Installation                                                                                                                                                                                                                                                           |           |                                                 |               |                                  |              |
| Electrical inspection (County/City) must be completed, and panel labeled before Linn County REC will install the Heat Plus Meter.                                                                                                                                                                     |           |                                                 |               |                                  |              |
| 1. During the scheduled meter installation, Linn County REC will verify that only approved electric heating is in the Heat Plus Panel<br>and that power for the meter is coming from the main meter socket. Linn County REC will not install the Heat Plus Meter if<br>qualifications are not met.    |           |                                                 |               |                                  |              |
| 2. After on-site verification and meter installation. Linn County REC will continue to monitor metering data to verify only electric heating is in the Heat Plus Panel.                                                                                                                               |           |                                                 |               |                                  |              |
| 3. Linn County REC reserves the right to inspect the Heat Plus Panel anytime after installation to ensure that only electric<br>space heating is included in the Heat Plus panel.                                                                                                                     |           |                                                 |               |                                  |              |
| Installer: Owner OLicensed Contractor                                                                                                                                                                                                                                                                 |           |                                                 |               |                                  |              |
| Contractor Company Name                                                                                                                                                                                                                                                                               |           |                                                 | Contact Perso | n                                | Phone Number |
|                                                                                                                                                                                                                                                                                                       |           |                                                 |               |                                  |              |
| Member Authorization                                                                                                                                                                                                                                                                                  |           |                                                 |               |                                  |              |
| Member agrees that all information is accurate, and he/she will conform to all program/rate requirements.                                                                                                                                                                                             |           |                                                 |               |                                  |              |
| Member Signature                                                                                                                                                                                                                                                                                      |           |                                                 | Date          |                                  |              |