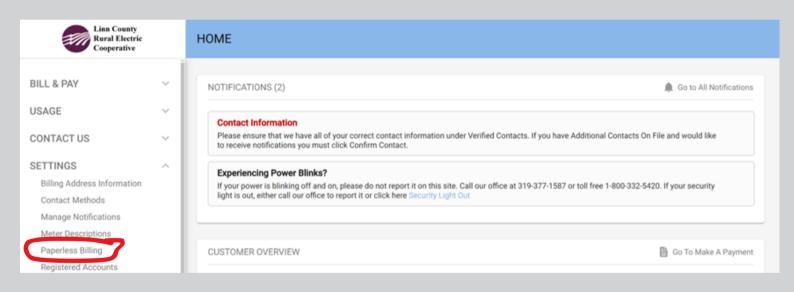

## 1. Sign in to your SmartHub account

| Linn County<br>Rural Electric<br>Cooperative  |   | HOME                                                                                                                                                                                                           |    |
|-----------------------------------------------|---|----------------------------------------------------------------------------------------------------------------------------------------------------------------------------------------------------------------|----|
|                                               |   |                                                                                                                                                                                                                |    |
| BILL & PAY                                    | ~ | NOTIFICATIONS (2) . Go to All Notifications                                                                                                                                                                    | s  |
| USAGE                                         | ~ |                                                                                                                                                                                                                |    |
|                                               |   | Contact Information                                                                                                                                                                                            |    |
| CONTACT US                                    | ~ | Please ensure that we have all of your correct contact information under Verified Contacts. If you have Additional Contacts On File and would like<br>to receive notifications you must click Confirm Contact. |    |
| SETTINGS ~                                    |   | Experiencing Power Blinks?                                                                                                                                                                                     |    |
|                                               |   | If your power is blinking off and on, please do not report it on this site. Call our office at 319-377-1587 or toll free 1-800-332-5420. If your security                                                      |    |
|                                               |   | light is out, either call our office to report it or click here Security Light Out                                                                                                                             |    |
| <ol> <li>Report an Issue / Inquiry</li> </ol> |   |                                                                                                                                                                                                                | _  |
| S Make a Payment                              |   |                                                                                                                                                                                                                |    |
| 2 Notifications                               |   | CUSTOMER OVERVIEW B Go To Make A Paymen                                                                                                                                                                        | it |
|                                               |   |                                                                                                                                                                                                                |    |
| 🙂 Sign Out                                    |   | June one                                                                                                                                                                                                       |    |

## 2. Use the Settings drop down arrow and select Paperless Billing