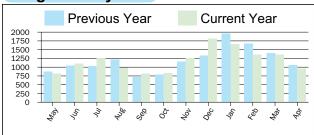

eneral Use                               | 04/01/23 | 05/01/23 | 30   | 43698    | 44146   | Off Peak    | 448   | 1     | 17.880  | 3.360     |
| RB      | General Use                               | 04/01/23 | 05/01/23 | 30   | 686      | 902     | Super Saver | 216   | 1     | 5.592   | 2.252     |
| RB      | Heat Plus                                 | 04/01/23 | 05/01/23 | 30   | 4430     | 4485    | On Peak     | 55    | 1     | 14.840  | 14.840    |
| RB      | Heat Plus                                 | 04/01/23 | 05/01/23 | 30   | 17947    | 18044   | Off Peak    | 97    | 1     | 14.520  | 14.520    |
| RB      | Heat Plus                                 | 04/01/23 | 05/01/23 | 30   | 548      | 673     | Super Saver | 125   | 1     | 3.340   | 3.340     |

## **Usage History**



## **Monthly Energy Use Comparison**



## **Detail of Charges**

| Detail of Gharges