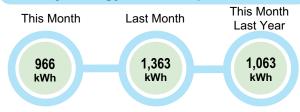

| 04/01/23 | 05/01/23 | 30   | 43698    | 44146   | Off Peak    | 448   | 1     | 17.880  | 3.360     |
| RB      | General Use                               | 04/01/23 | 05/01/23 | 30   | 686      | 902     | Super Saver | 216   | 1     | 5.592   | 2.252     |
| RB      | Heat Plus                                 | 04/01/23 | 05/01/23 | 30   | 4430     | 4485    | On Peak     | 55    | 1     | 14.840  | 14.840    |
| RB      | Heat Plus                                 | 04/01/23 | 05/01/23 | 30   | 17947    | 18044   | Off Peak    | 97    | 1     | 14.520  | 14.520    |
| RB      | Heat Plus                                 | 04/01/23 | 05/01/23 | 30   | 548      | 673     | Super Saver | 125   | 1     | 3.340   | 3.340     |

## **Usage History**



## **Monthly Energy Use Comparison**



## **Detail of Charges**

| Detail of Gharges