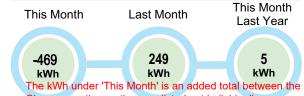

The kWh under 'This Month' is an added total between the On Peak, Off Peak and Super Saver Rates. This will be different under the Detail of Charges section as they are listed out individually.

**KEEP** 