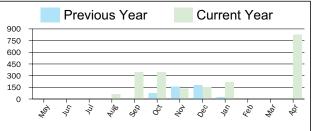

# **Usage History**

# **Monthly Energy Use Comparison**

| Detail of Charges                                                                   |          |
|-------------------------------------------------------------------------------------|----------|
| Account Number: 00-00-000 00                                                        |          |
| Rate: 11TOD                                                                         |          |
| Amount of Last Months Bill                                                          | \$50.69  |
| Payments                                                                            | -\$50.69 |
| Previous Balance Net Metering Credit (if any) from previous month                   | \$0.00   |
| Facility Charge                                                                     | \$27.00  |
| On-Peak 36 kWh@ \$.157000                                                           | \$5.65   |
| Super Saver 252 kWh@ \$.050000                                                      | \$12.60  |
| Energy Adjustment Cost 288 kWh@ \$.001300                                           | \$0.38   |
| Town Tax - Lot                                                                      | \$0.46   |
| Net Metering Credit -757 kWh@ \$0.02618<br>Power Supplier Avoided Energy Cost x kWh | -\$19.82 |
| Total New Charges                                                                   | \$26.27  |
| Total Due                                                                           | \$26.27  |

The kWh under 'This Month' is an added total between the On Peak, Off Peak and Super Saver Rates. This will be different under the Detail of Charges section as they are listed out individually.

**KEEP** 