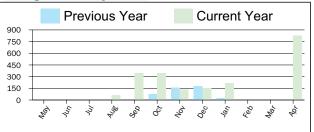

#### **Usage History**

#### Usage History

This Month

2,017

kWh

| 4500                                                     | Previous Year Current Year                                                                                                                                                           |
|----------------------------------------------------------|--------------------------------------------------------------------------------------------------------------------------------------------------------------------------------------|
| 4500<br>4000<br>3500<br>2500<br>2500<br>1500<br>500<br>0 | <sup>1</sup> <sup></sup> |