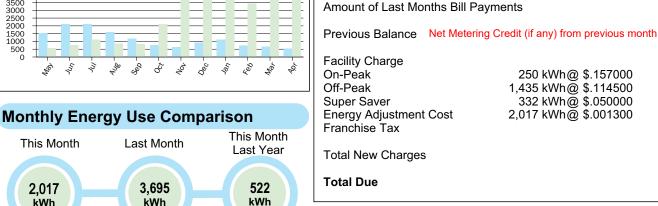

# **Monthly Energy Use Comparison**

| Detail of Charges                           |                                               |          |
|---------------------------------------------|-----------------------------------------------|----------|
| Account Number: 00-00-000 00<br>Rate: 11TOD |                                               |          |
| Nate. THOD                                  |                                               |          |
| Amount of Last Months Bill                  |                                               | \$50.69  |
| Payments                                    |                                               | -\$50.69 |
| Previous Balance Net Metering Cred          | lit (if any) from previous month              | \$0.00   |
| Facility Charge                             |                                               | \$27.00  |
| On-Peak                                     | 36 kWh@ \$.157000                             | \$5.65   |
| Super Saver                                 | 252 kWh@ \$.050000                            | \$12.60  |
| Energy Adjustment Cost                      | 288 kWh@ \$.001300                            | \$0.38   |
| Town Tax - Lot                              |                                               | \$0.46   |
| Net Metering Credit -<br>Power Supplier Av  | 757 kWh@ \$0.02618<br>oided Energy Cost x kWh | -\$19.82 |
| Total New Charges                           |                                               | \$26.27  |
| Total Due                                   |                                               | \$26.27  |

#### Usage History

This Month

2,017

kWh

| 4500                                                     | Previous Year Current Year                                                                                                                                                           |
|----------------------------------------------------------|--------------------------------------------------------------------------------------------------------------------------------------------------------------------------------------|
| 4500<br>4000<br>3500<br>2500<br>2500<br>1500<br>500<br>0 | <sup>1</sup> <sup></sup> |

Last Month

3,695

kWh

**Detail of Charges** 

Account Number: 00-00-000 00

The kWh under 'This Month' is an added total between the On Peak, Off Peak and Super Saver Rates. This will be different under the Detail of Charges section as they are listed out individually.