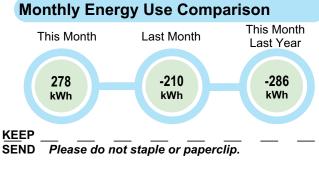

# **Monthly Energy Use Comparison**

| Detail of Charges                           |                                               |          |
|---------------------------------------------|-----------------------------------------------|----------|
| Account Number: 00-00-000 00<br>Rate: 11TOD |                                               |          |
| Nate. THOD                                  |                                               |          |
| Amount of Last Months Bill                  |                                               | \$50.69  |
| Payments                                    |                                               | -\$50.69 |
| Previous Balance Net Metering Cred          | lit (if any) from previous month              | \$0.00   |
| Facility Charge                             |                                               | \$27.00  |
| On-Peak                                     | 36 kWh@ \$.157000                             | \$5.65   |
| Super Saver                                 | 252 kWh@ \$.050000                            | \$12.60  |
| Energy Adjustment Cost                      | 288 kWh@ \$.001300                            | \$0.38   |
| Town Tax - Lot                              |                                               | \$0.46   |
| Net Metering Credit -<br>Power Supplier Av  | 757 kWh@ \$0.02618<br>oided Energy Cost x kWh | -\$19.82 |
| Total New Charges                           |                                               | \$26.27  |
| Total Due                                   |                                               | \$26.27  |

The kWh under 'This Month' is an added total between the On Peak, Off Peak and Super Saver Rates. This will be different under the Detail of Charges section as they are listed out individually.

**KEEP** 

SEND Please do not staple or paperclip.

| Linn County REC<br>PO Box 69 |
|------------------------------|
| PO Box 69                    |
| Marion, Iowa 52302           |

| Account            | 00-00-000 00 | REV 4/23 |
|--------------------|--------------|----------|
| RECare Contributi  | on:          |          |
| Total Due          |              | \$26.27  |
| Total Due After 05 | \$26.66      |          |