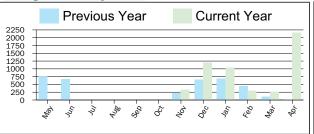

#### **Usage History**

#### Usage History

This Month

2,017

kWh

| 4500                                                     | Previous Year Current Year                                                                                                                                                           |
|----------------------------------------------------------|--------------------------------------------------------------------------------------------------------------------------------------------------------------------------------------|
| 4500<br>4000<br>3500<br>2500<br>2500<br>1500<br>500<br>0 | <sup>1</sup> <sup></sup> |