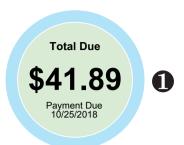

# Follow the numbers below as a guide to reading your new billing format.

- 1. Payment amount due and due date.
- Service address and meter information including usage detail.
- 3. The Usage History graph compares your monthly usage to the same time last year.
- 4. The Detail of Charges will provide your account number and a detailed list of charges for the current billing period.
- 5. Your account number and total amount due. To ensure proper credit, please detach and return the bottom portion with your payment.
- 6. Barcode for scanning your account number at our kiosk locations in Marion and North Liberty.